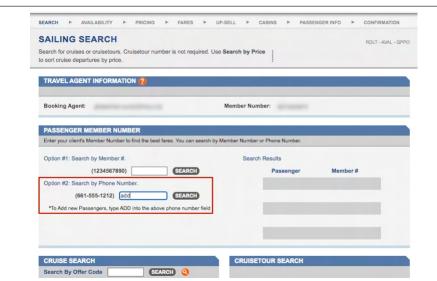

7: Use the drop-down menu to select the guest and then click on 'Select Passengers'.

**Note:** Click on Chat at the top of the page if you should need any assistance during the booking process.

8: When creating a booking for a new guest you may create a new member number by typing **Add** in the phone number field and clicking the 'Search' button followed by clicking on the 'New Passenger' button.