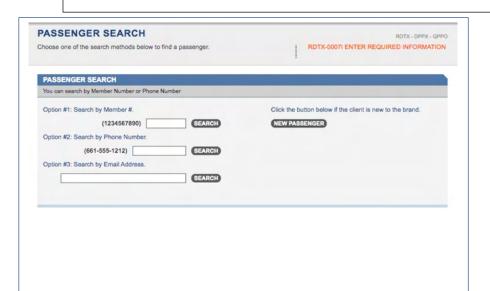

4: On the Passenger Search screen you may search by member #, phone #, or email address registered to their account. Select the correct member number for all guests on the reservation.

**Note:** Click on Chat at the top of the page if you should need any assistance during the booking process.