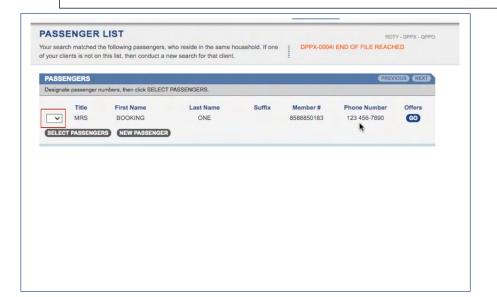

7: Use the drop-down menu to select the guest and then click on 'Select Passengers'.

**Note:** Click on Chat at the top of the page if you should need any assistance during the booking process.

8: When creating a booking for a new guest you may create a new member number by typing **Add** in the phone number field and clicking the 'Search' button followed by clicking on the 'New Passenger' button.