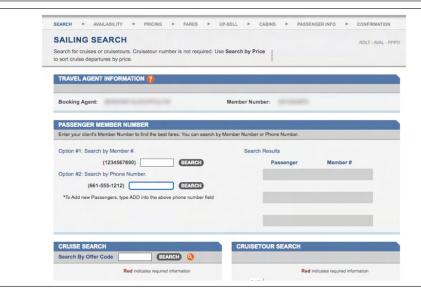

- 6: Adding a member number during the create a booking process:
  - On the Main Menu screen, select 'Create a Booking'
  - On the Sailing Search screen, you may search by member # or phone #

**Note:** Click on Chat at the top of the page if you should need any assistance during the booking process.

7: Use the drop-down menu to select the guest and then click on 'Select Passengers'.

**Note:** Click on Chat at the top of the page if you should need any assistance during the booking process.

8: When creating a booking for a new guest you may create a new member number by typing **Add** in the phone number field and clicking the 'Search' button followed by clicking on the 'New Passenger' button.