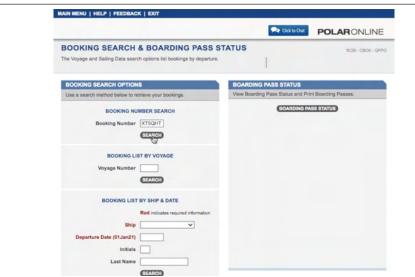

- On the Main Menu screen, select 'Manage Booking'
- Enter the Booking Number to retrieve your booking
- Select the 'Booking Information' button at the bottom of the screen

**Note:** Click on Chat at the top of the page if you should need any assistance during the booking process.

3: Scroll down to view passenger information.

Select the orange magnifying glass to the right of the passenger.

**Note:** Click on Chat at the top of the page if you should need any assistance during the booking process.