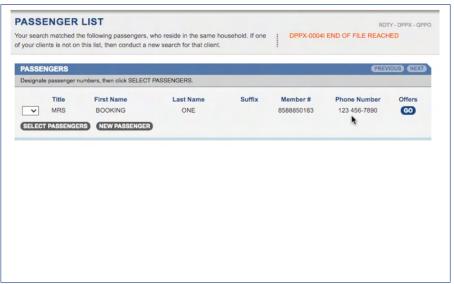

7: Use the drop-down menu to select the guest and then click on 'Select Passengers'.

**Note:** Click on Chat at the top of the page if you should need any assistance during the booking process.

8: When creating a booking for a new guest you may create a new member number by typing **Add** in the phone number field and clicking the 'Search' button followed by clicking on the 'New Passenger' button.

**Note:** Click on Chat at the top of the page if you should need any assistance during the booking process.

9: Complete the required fields marked in red under the Add New Passenger screen and click the 'Save and Continue' button at the bottom of the screen.