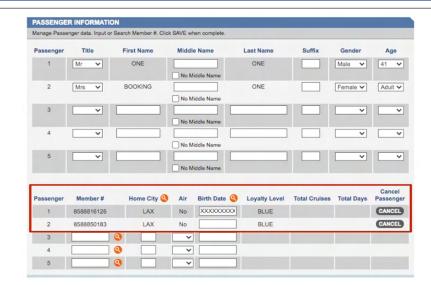

5: Once you have selected the guest member number, you may confirm that it has been added correctly on the Booking Information screen under passenger information.

**Note:** Click on Chat at the top of the page if you should need any assistance during the booking process.