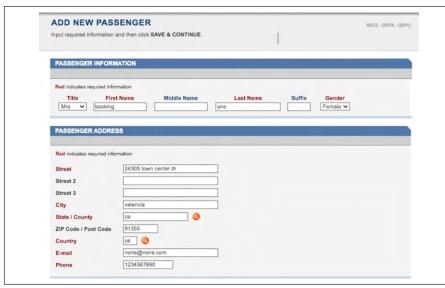

**Note:** Click on Chat at the top of the page if you should need any assistance during the booking process.

9: Complete the required fields marked in red under the Add New Passenger screen and click the 'Save and Continue' button at the bottom of the screen.