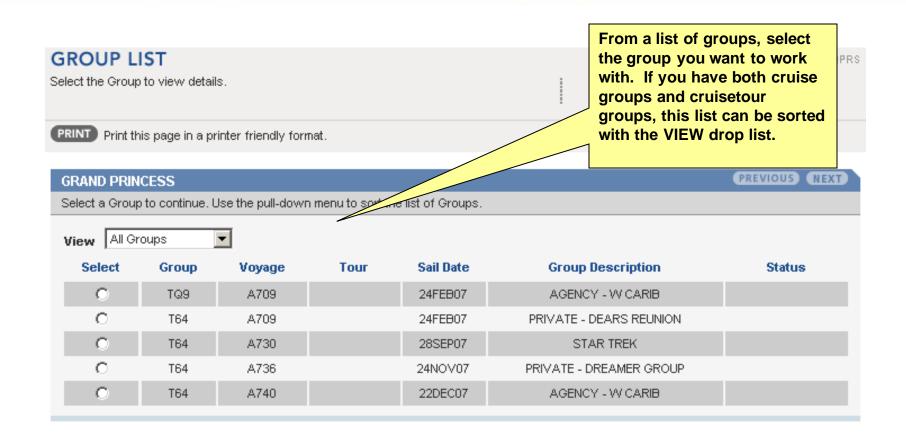

## **Display or Search for Existing Groups**

#### **Group Search**

| GROUP SEARCH<br>Search for Groups for your agency using one of the Options below.<br>AGENCY INFORMATION                                                                                                                                                                                                                                                                                                                                                                                                                                                                                                                                                                                                                                                                                                                                                                                                                                                                                                                                                                                                                                                                                                                                                                                                                                                                                                                                                                                                                                                                                                                                                                                                                                                                                                                                                                                                                                                                                        | 3 choices to display your<br>groups:<br>1. Group and Voyage<br>2. Ship and Sail Date<br>3. Ship and Date Range |
|------------------------------------------------------------------------------------------------------------------------------------------------------------------------------------------------------------------------------------------------------------------------------------------------------------------------------------------------------------------------------------------------------------------------------------------------------------------------------------------------------------------------------------------------------------------------------------------------------------------------------------------------------------------------------------------------------------------------------------------------------------------------------------------------------------------------------------------------------------------------------------------------------------------------------------------------------------------------------------------------------------------------------------------------------------------------------------------------------------------------------------------------------------------------------------------------------------------------------------------------------------------------------------------------------------------------------------------------------------------------------------------------------------------------------------------------------------------------------------------------------------------------------------------------------------------------------------------------------------------------------------------------------------------------------------------------------------------------------------------------------------------------------------------------------------------------------------------------------------------------------------------------------------------------------------------------------------------------------------------------|----------------------------------------------------------------------------------------------------------------|
| GRAND TRAVEL<br>347 RESS ST<br>BOSTON , MA 02210-1280 US                                                                                                                                                                                                                                                                                                                                                                                                                                                                                                                                                                                                                                                                                                                                                                                                                                                                                                                                                                                                                                                                                                                                                                                                                                                                                                                                                                                                                                                                                                                                                                                                                                                                                                                                                                                                                                                                                                                                       | Phone: (617) 350-7535<br>Fax: (617) 346-6535                                                                   |
| REQUEST BY GROUP AND VOYAGE         Red indicates required information         Group         Voyage         SUBMIT                                                                                                                                                                                                                                                                                                                                                                                                                                                                                                                                                                                                                                                                                                                                                                                                                                                                                                                                                                                                                                                                                                                                                                                                                                                                                                                                                                                                                                                                                                                                                                                                                                                                                                                                                                                                                                                                             | REQUEST BY DATE AND SHIP  Red indicates required information Sail Date (01 JAN06) Ship Ship SUBMIT             |
| LIST OF GROUPS BY SHIP<br>Enter a Start Date and End Date with a Ship Name                                                                                                                                                                                                                                                                                                                                                                                                                                                                                                                                                                                                                                                                                                                                                                                                                                                                                                                                                                                                                                                                                                                                                                                                                                                                                                                                                                                                                                                                                                                                                                                                                                                                                                                                                                                                                                                                                                                     |                                                                                                                |
| Red indicates required information         Start Date (01JAN06)       15nov06       End Date       1feb08         Ship       Grand Princess       Image: Comparison of the start |                                                                                                                |

#### **Group By Ship & Date Range**

| View Gr<br>Main Menu   Help   Feedback   e                     | oups List                                                       | This list now<br>Consortia m<br>in the Orar | ade groups    |                                     |  |
|----------------------------------------------------------------|-----------------------------------------------------------------|---------------------------------------------|---------------|-------------------------------------|--|
|                                                                | POLARONLIN                                                      |                                             |               |                                     |  |
|                                                                | Iso sort your search results based on date, de                  |                                             |               | filters, you can                    |  |
|                                                                | Destination All Destinations                                    |                                             | SORT LIST     | sort groups by<br>group type, date, |  |
| New ! Group Type All Groups                                    | *Groups in ORANGE are Consortia n                               | nade and some information may be withheld.  |               | destination, and by                 |  |
| Sel Sail Date Group Voyage Tour                                |                                                                 | Group Description Berths                    | s Sold Points | ship.                               |  |
| O 19JAN11 T1U K103                                             | Pacific Princess World Cruise                                   | TRAVELSAVERS                                | 0             |                                     |  |
| 22FEB11 TSF K103                                               | Pacific Princess World Cruise                                   | TRAVELSAVERS                                | 0             |                                     |  |
| O 13MAR11 TSG K103                                             | Pacific Princess World Cruise                                   | TRAVELSAVERS                                | 0             |                                     |  |
| O 12APR11 TSH K103                                             | Pacific Princess World Cruise                                   | TRAVELSAVERS                                | 0             |                                     |  |
| O 18MAY11 TQG 2113                                             | Island Princess Alaska / Northbound                             |                                             | 0             |                                     |  |
| O 18MAY11 TT5 2113 HA5                                         |                                                                 |                                             | 0             |                                     |  |
| O 18MAY11 TT6 2113                                             | Island Princess Alaska / Northbound                             |                                             | 0             |                                     |  |
| O 18MAY11 T1U 2113 CA3                                         |                                                                 |                                             | 0             |                                     |  |
| O 26MAY11 T1U B122                                             | Caribbean Princess Caribbean                                    | TRAVELSAVERS                                | 0             |                                     |  |
| O 11JUN11 T1U M114                                             | Diamond Princess Alaska / Northbound                            |                                             | 0             |                                     |  |
| O 11JUN11 T1U 9114                                             | Star Princess Europe                                            | TRAVELSAVERS                                | 0             |                                     |  |
| ○ 17JUL11 TQS H131                                             | Sapphire Princess Alaska                                        | CENTRAL TRAVEL                              | 0             |                                     |  |
| O 23JUL11 T1U 6123 BB3                                         |                                                                 |                                             | 0             |                                     |  |
| 24SEP11 T1U M129                                               | Diamond Princess Orient                                         | TRAVELSAVERS                                | 0             |                                     |  |
| <ul> <li>19NOV11 T1U 2137</li> <li>28DEC11 T1U E201</li> </ul> |                                                                 | TRAVELSAVERS                                | 0             |                                     |  |
| O 28DEC11 T1U E201 O 30DEC11 T1U K201                          | Emerald Princess Caribbean Pacific Princess South America       | TRAVELSAVERS                                | 0             |                                     |  |
| O 13JAN12 T1U K202                                             | Pacific Princess South America<br>Pacific Princess World Cruise | TRAVELSAVERS                                | 0             |                                     |  |
| - 133AH12 110 N202                                             | radio milesa wond citise                                        | THAT LESAVERS                               | 0             |                                     |  |
|                                                                |                                                                 | Ð                                           |               |                                     |  |
|                                                                |                                                                 | PC                                          | JLAH          | ONLINE                              |  |