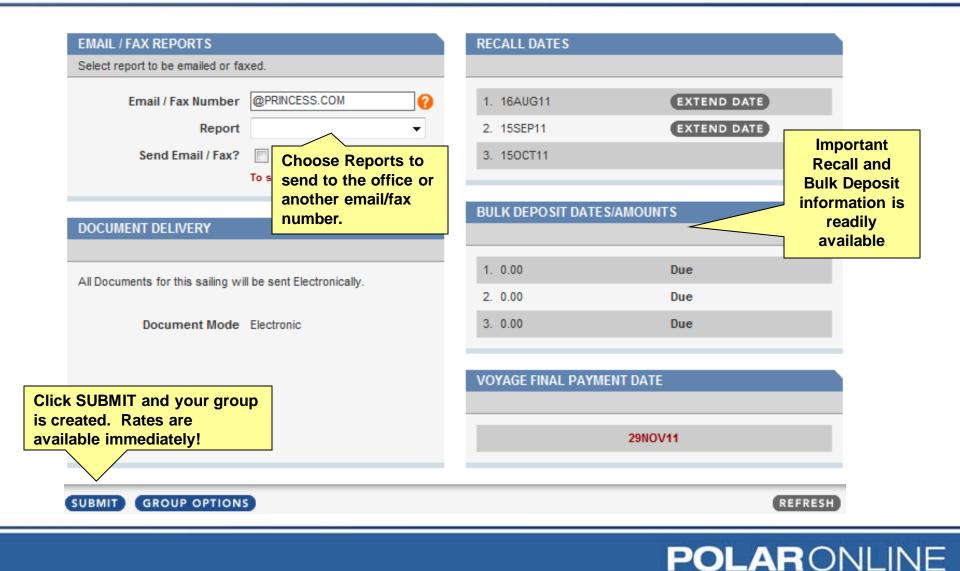

#### 3. Complete Group Details

| Group: TNB Name: PRINCESS-CSSUS(TEST AGENCY) Product: B208A/12FEB12/014-CLW/CARIBBEAN/SJU1-SJU3 ?                   | You can now select & change                                                                                                                                                   |
|---------------------------------------------------------------------------------------------------------------------|-------------------------------------------------------------------------------------------------------------------------------------------------------------------------------|
| GROUP DETAILS<br>Complete Group Details, fax Group Reports, and determine where Cruise<br>be delivered.             | your Group Amenities! For<br>the list of codes to input,                                                                                                                      |
| GROUP AND VOYAGE INFORMATION                                                                                        | GROUP AMENITIES                                                                                                                                                               |
| Make selections and click SUBMIT. Group Name PRINCESS-(TEST AGENCY)                                                 | View the amenity codes to see the number of points required for<br>each amenity. You may add or modify amenities at any time up until<br>the "Assign All Points Before" date. |
| You may edit the<br>Group Name,<br>Agency Contact<br>here.<br>Agency Group Contact: First Name J<br>Last Name Jones | New ! Add & Modify Amenities LG1 GS2                                                                                                                                          |
| Currency USD -                                                                                                      | Tour Conductor Ratio 16 -                                                                                                                                                     |
| Group Opened 06MAY11                                                                                                | Amenity Points Remaining 2                                                                                                                                                    |
| Multi Agency No 👻 🕜                                                                                                 | Assign All Points Before 29NOV11                                                                                                                                              |
| Finalized Pending                                                                                                   | SUBMIT                                                                                                                                                                        |
| CANCEL GROUP<br>To save changes, click SUBMIT                                                                       |                                                                                                                                                                               |

#### 3. Complete Group Details, cont.