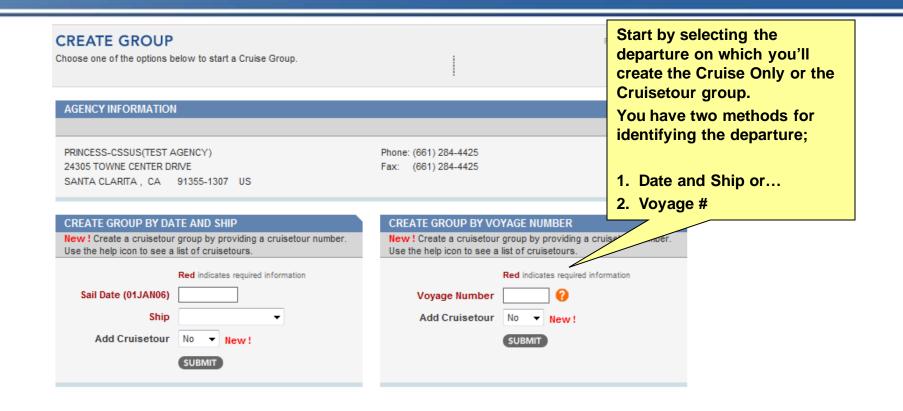

REATE AND MANAGE GROUPS                                    |             |
| CREATE GROUP VIEW GROUP LIST                                |             |
| SEARCH FOR GROUP                                            |             |
|                                                             |             |
| AGENCY OWNER TOOLS                                          |             |
| ONBOARD SALES                                               |             |
| BANK PAYMENTS                                               |             |
| Create Bank Accounts first<br>MAKE PAYMENTS MANAGE ACCOUNTS |             |
| CRUISE SALES                                                |             |
| CRUISE SALES                                                |             |

#### 1. Create Group



RESET

#### 2. Select Group Allotment

| ovide Group Inform                                                                                                   | OTMENT SELECTION                                                                                        |                                                           |                                                           | RAGT - ACON - PPRS                                                                                    |
|----------------------------------------------------------------------------------------------------------------------|---------------------------------------------------------------------------------------------------------|-----------------------------------------------------------|----------------------