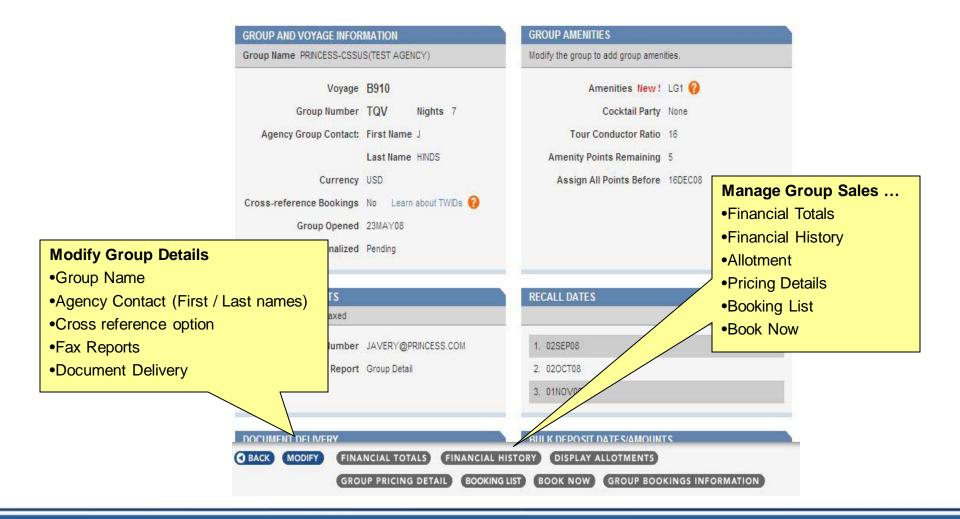

#### 3. Complete Group Details

| Group: TNB Name: PRINCESS-CSSUS(TEST AGENCY) Product: B208A/12FEB12/014-CLW/CARIBBEAN/SJU1-SJU3 ?                   | You can now select & change                                                                                                                                                   |
|---------------------------------------------------------------------------------------------------------------------|-------------------------------------------------------------------------------------------------------------------------------------------------------------------------------|
| GROUP DETAILS<br>Complete Group Details, fax Group Reports, and determine where Cruise<br>be delivered.             | your Group Amenities! For<br>the list of codes to input,                                                                                                                      |
| GROUP AND VOYAGE INFORMATION                                                                                        | GROUP AMENITIES                                                                                                                                                               |
| Make selections and click SUBMIT. Group Name PRINCESS-(TEST AGENCY)                                                 | View the amenity codes to see the number of points required for<br>each amenity. You may add or modify amenities at any time up until<br>the "Assign All Points Before" date. |
| You may edit the<br>Group Name,<br>Agency Contact<br>here.<br>Agency Group Contact: First Name J<br>Last Name Jones | New ! Add & Modify Amenities LG1 GS2                                                                                                                                          |
| Currency USD -                                                                                                      | Tour Conductor Ratio 16 -                                                                                                                                                     |
| Group Opened 06MAY11                                                                                                | Amenity Points Remaining 2                                                                                                                                                    |
| Multi Agency No 👻 🕜                                                                                                 | Assign All Points Before 29NOV11                                                                                                                                              |
| Finalized Pending                                                                                                   | SUBMIT                                                                                                                                                                        |
| CANCEL GROUP<br>To save changes, click SUBMIT                                                                       |                                                                                                                                                                               |

#### 3. Complete Group Details, cont.

#### **Group Management Options**